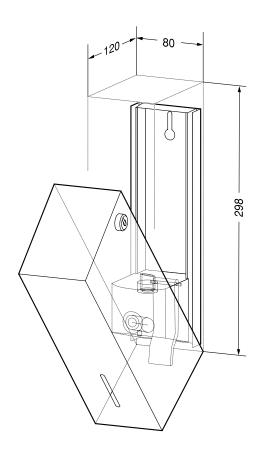

## Suggested text for specifications:

Liquid soap dispenser in stainless steel AISI 316L for surface mounting, satin finished, lockable with cylinder lock.

Dimensions 80 x 298 x 120 mm; for 950 ml soap bottles; includes mounting components and first fill.