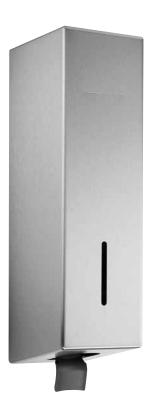

## Liquid soap dispenser in stainless steel

- Full metal housing in robust, easy-to-clean stainless steel AISI 316L, satin finished, all corners fully welded.
- Designed for 950 ml soap bottle, refillable with new screw cap (available from Wagner-EWAR).
- Inspection slot to indicate refill level.
- Housing swings down for refilling.
- Dispenser with drip-free, single-hand pull-operation soap pump.
- Dispenser lockable with cylinder lock, fitted on the side.
- Easy to clean due to optimum accessibility.
- Simple mounting: line up with tiles and fasten with 2 screws.
- Also available upon request in a polished finish or with other surfaces.